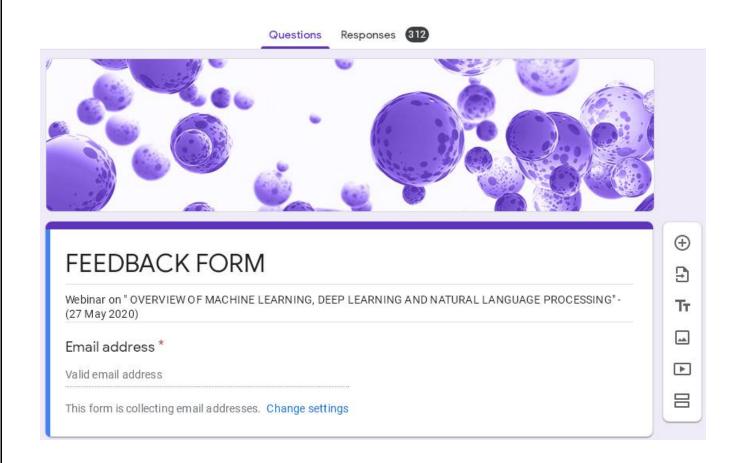

# Annexure: IV Feedback Form

#### **ABOUT THE WEBINAR:**

The webinar was started at 2.00 p.m with 312 participants. Mrs. D.Vennila, AP/ECE coordinator of this webinar welcomed the resource person and the participants by the words and she gave

#### **OUTCOME:**

We received 458 registration from 296 various Institutions.

Among the 458 registered participants 312 have attended the session.

All the 312 participants gave the feedback about the webinar via the Feedback Link.