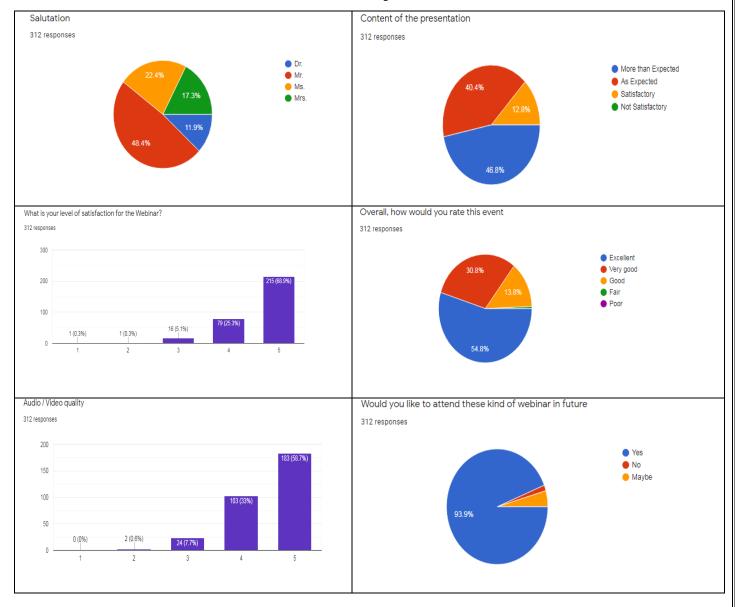

#### **OUTCOME:**

We received 458 registration from 296 various Institutions.

Among the 458 registered participants 312 have attended the session.

All the 312 participants gave the feedback about the webinar via the Feedback Link.

# Annexure: V Feedback Response